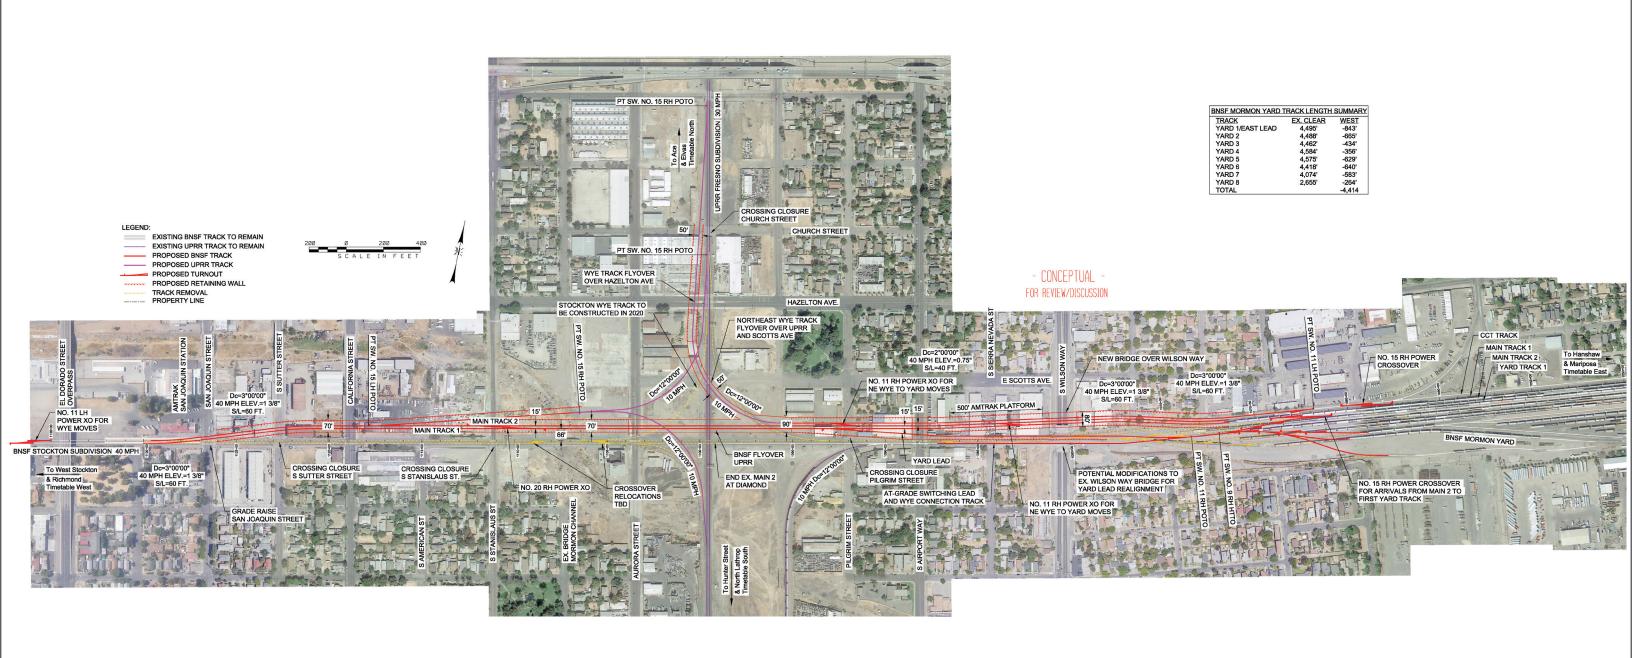

#### **CONCEPT 1A: LAYOUT PLAN FOR PROPOSED PROJECT**

Proposed Flyover Location

Proposed Track

Existing at-Grade Stockton Diamond

Existing Tracks (to remain)

Track Removal (existing)

Existing UP Tracks Existing BNSF Tracks Proposed Track Removal