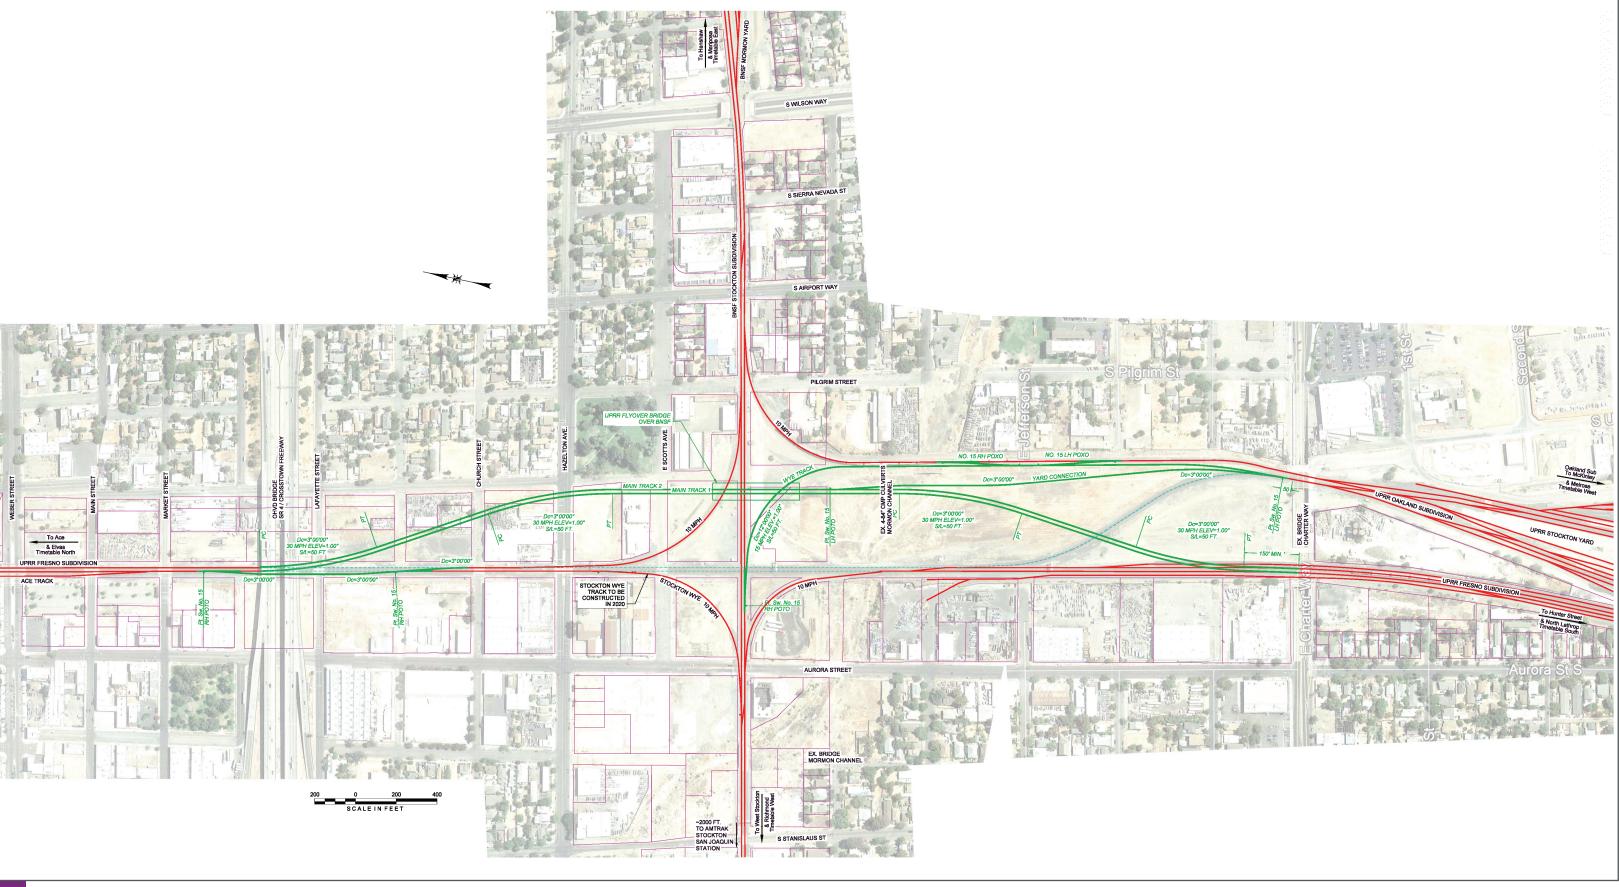

# **CONCEPT 1C: Eliminated from Further Consideration**

Existing UP TracksExisting BNSF TracksProposed Track Removal

Proposed Tracks

--- Proposed Retaining Wall