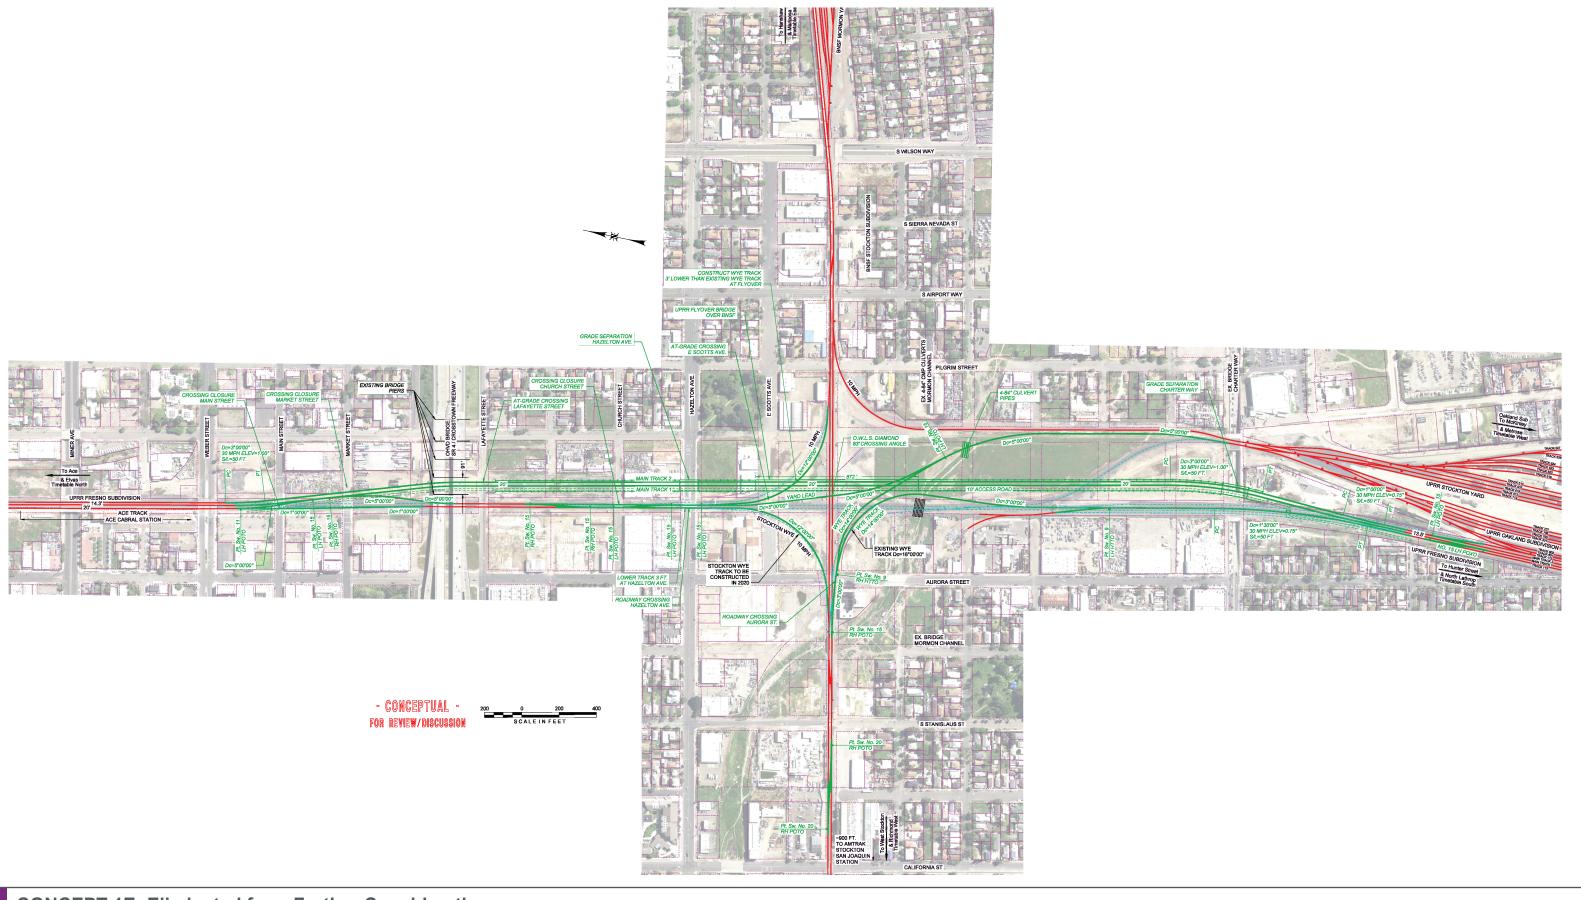

#### **CONCEPT 1A: LAYOUT PLAN FOR PROPOSED PROJECT**

Proposed Flyover Location

Proposed Track

Existing at-Grade Stockton Diamond

Existing Tracks (to remain)

Track Removal (existing)

Existing UP Tracks Existing BNSF Tracks Proposed Track Removal