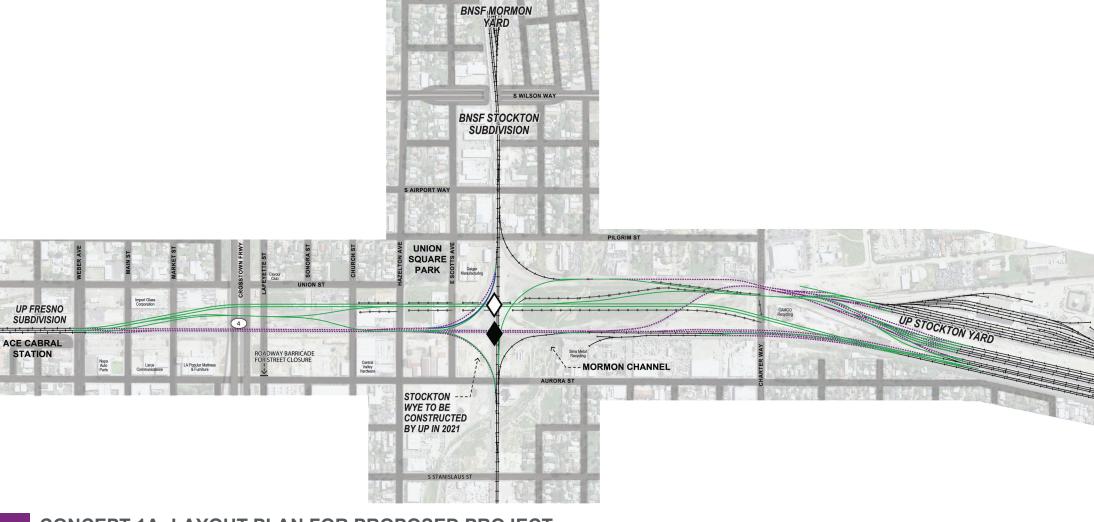

#### **CONCEPT 1A: LAYOUT PLAN FOR PROPOSED PROJECT**

Proposed Flyover Location

Proposed Track

Existing at-Grade Stockton Diamond

Existing Tracks (to remain)

Track Removal (existing)

Existing UP Tracks Existing BNSF Tracks Proposed Track Removal