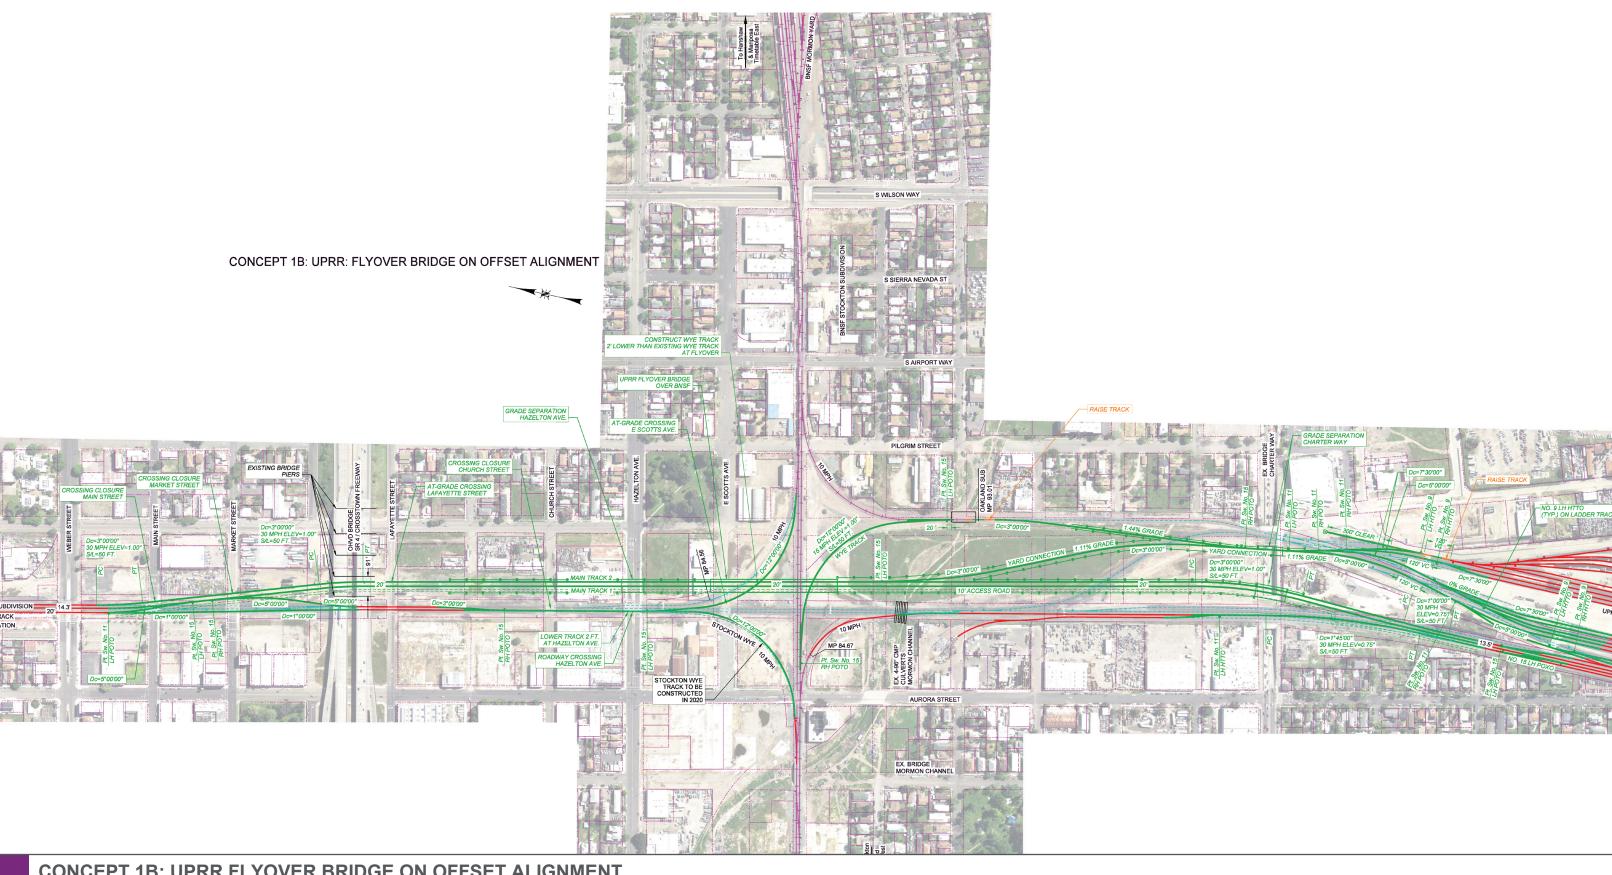

# **CONCEPT 1C: Eliminated from Further Consideration**

Existing UP TracksExisting BNSF TracksProposed Track Removal

Proposed Tracks

--- Proposed Retaining Wall