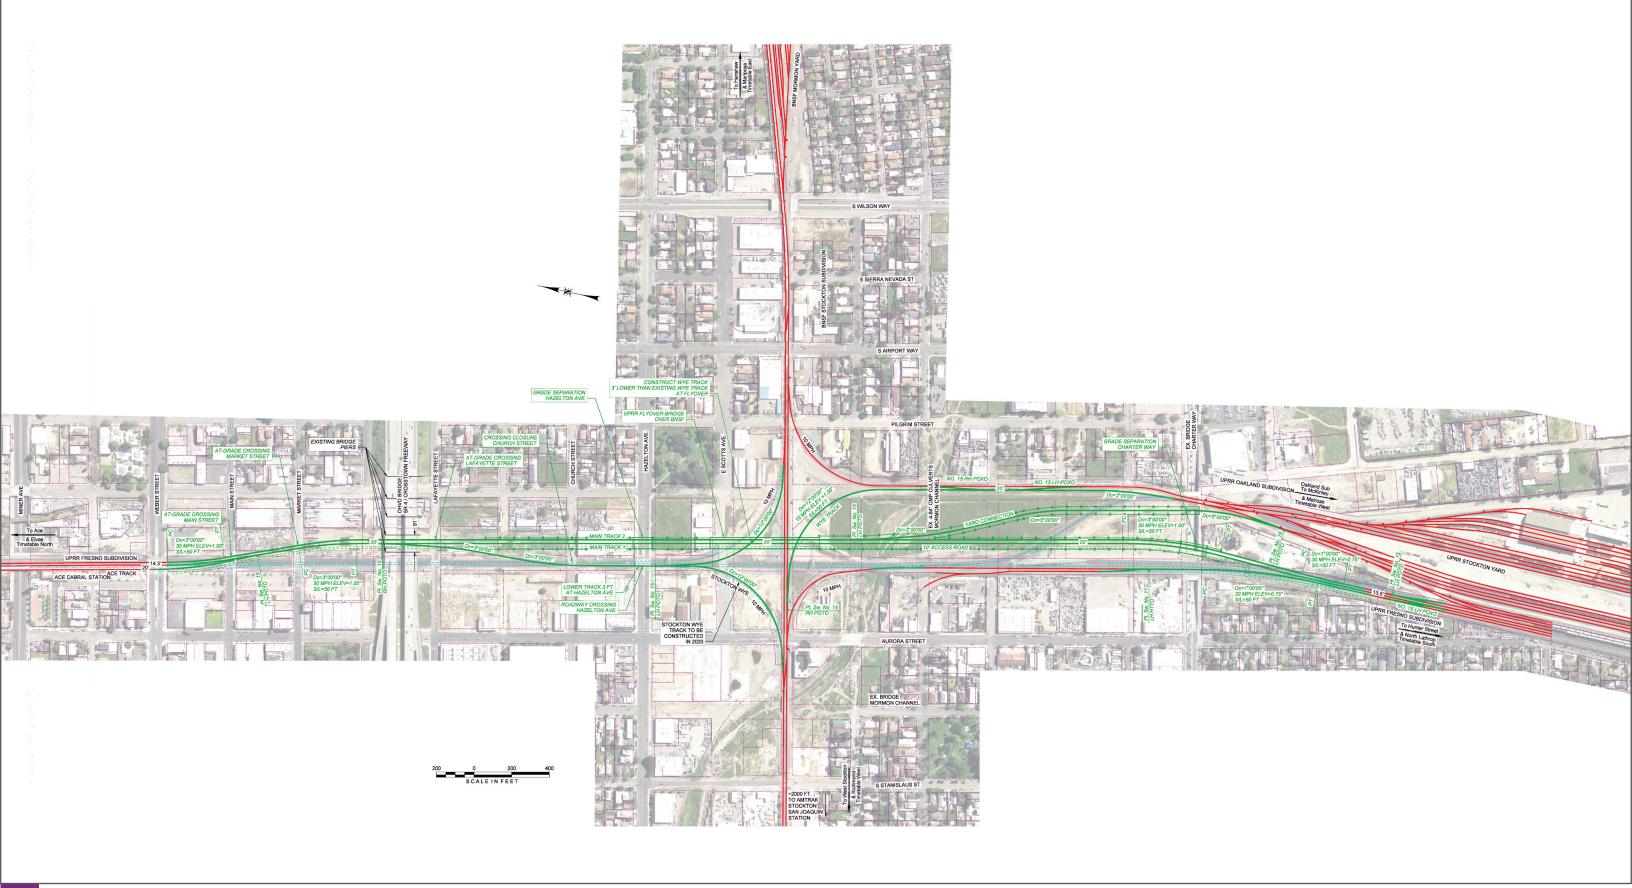

# **CONCEPT 1C: Eliminated from Further Consideration**

Existing UP TracksExisting BNSF TracksProposed Track Removal

Proposed Tracks

--- Proposed Retaining Wall