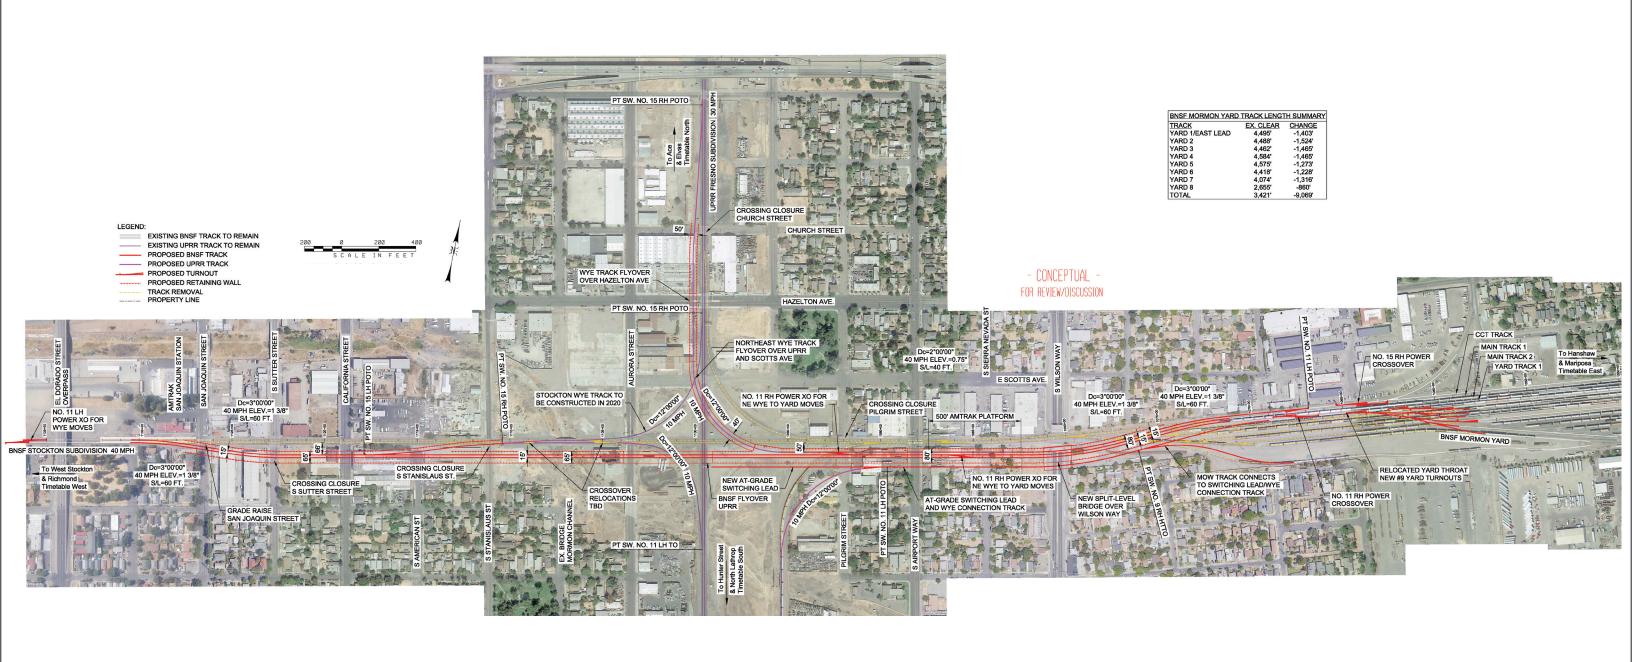

Existing UP Tracks Existing BNSF Tracks Proposed Track Removal



# **CONCEPT 1C: Eliminated from Further Consideration**





Existing UP TracksExisting BNSF TracksProposed Track Removal

Proposed Tracks

--- Proposed Retaining Wall



# **CONCEPT 1D: Eliminated from Further Consideration**





Existing UP TracksExisting BNSF TracksProposed Track Removal

Proposed Tracks

- - - Proposed Retaining Wall



# **CONCEPT 1E: Eliminated from Further Consideration**





Existing UP TracksExisting BNSF TracksProposed Track Removal

Proposed Tracks



# **CONCEPT 2A: Eliminated from Further Consideration**





Existing UP TracksExisting BNSF TracksProposed Track Removal



# **CONCEPT 2B: Eliminated from Further Consideration**





Existing UP TracksExisting BNSF TracksProposed Track Removal



#### **CONCEPT 2C: Eliminated from Further Consideration**





Existing UP TracksExisting BNSF TracksProposed Track Removal



#### **CONCEPT 2D: Eliminated from Further Consideration**





Existing UP TracksExisting BNSF TracksProposed Track Removal